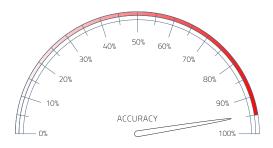

# For Better Results, Rethink Your Metrics for Accuracy

Sales and Support enablement needs high transcription accuracy to allow your analytics to find that perfect sales pitch or to quickly determine a product issue. But general accuracy or Word Error Rate (WER) is a simplistic metric. Do you care if the ASR has a 100% WER on grammar articles (of, the, a, by)? No, you care about the WER on the product names, terminology and jargon so your enablement solution can parse to find insights or provide tips.

We call this Intent-Based Word Error Rate (IWER). **Deepgram's IWER can be trained to be 90%+**, and the accuracy can continue to be optimized for specific product names, varying accents, dialects, languages, and environment noise. Know a general ASR provider that can do that? Neither do we.